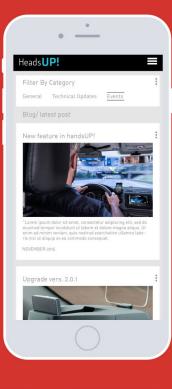

## HEADS UP! NEW HUD HARDWARE

new product on the market directly from california a navigator that project the route directley on the windscreen leaving hand on the steering and your head up webdesign for website, Blog, and mobile