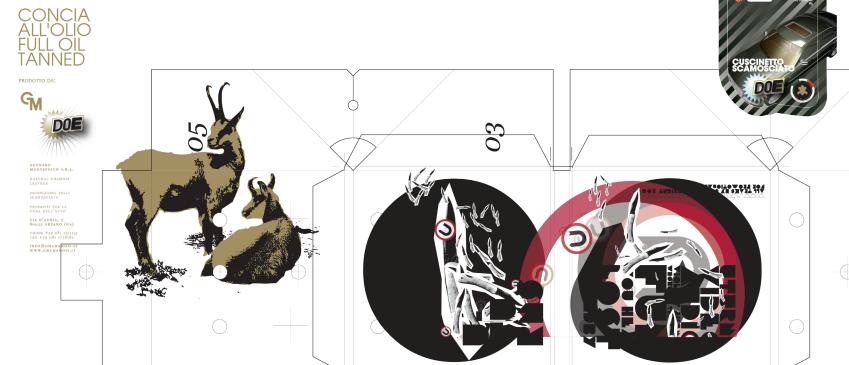

## PACKAGING CAN BE THEATER. IT CAN CREATE A STORY

a good packaging is always a good tool for sale. on the up left page a simple packaging for a lookbook down left a set design for Diesel 55DSL birthday in Turin, during the Bloody Beetrots concert. on the right page an invite to FW2012 Diesl black gold inspired to the top secret document of the 1920's down on the right page some FCMG chamois leather product and a scheme for a cd-dvd tray of Uturn band.

## PELLE SCAMOSCIATA NATURALE CHAMOIS LEATHER